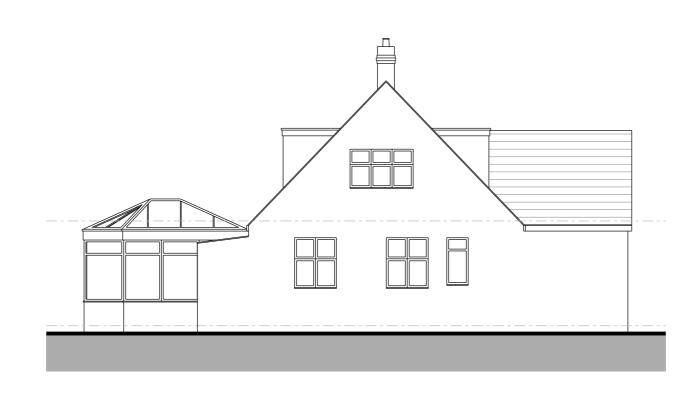

| FITZARCHITECTS                 |                                                                               |             | 6 P       | ier Point, Marine | Walk, Sunderland, SR6 0PP<br>+44 (0)191 563 7025 |   | Revision: | Royal Institute of British Architects Chartered Practice                                 |
|--------------------------------|-------------------------------------------------------------------------------|-------------|-----------|-------------------|--------------------------------------------------|---|-----------|------------------------------------------------------------------------------------------|
| 1                              |                                                                               |             | www.f     |                   | www.fitzarchitects.co.uk                         |   |           | Copyright of Fitz Architects Limited                                                     |
| Project:<br>Drawlng:<br>Stage: | 19 West Meadows Road, Cleadon Village<br>Existing north elevation<br>Planning | Project no: | 1552      | Drawing no:       | AL (00) 0123                                     | - | 1         | Do not scale from drawing.  Dimensions are to masonry / studwork openings (not plaster). |
|                                |                                                                               | Date:       | June 2022 | Scale:            | 1:100 @ A3, 1:50 @ A1                            |   |           | This should be 50mm                                                                      |